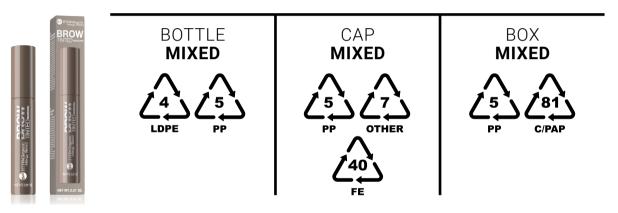

OTTLE MIXED

LDPE OTHER



# **Oil Lip Tint**



#### **Open Eyes Intense Mascara**



#### **Open Eyes Pen Eyeliner**



#### **Perfect Brow Brush Pen**



# **Perfectionist Powder**





## **Pore Correcting Primer**



# **Powder Lipstick**



#### **Precise Brow Pencil**



## **Precise Liquid Eyeliner**



#### **Regeneration Lip Balm**



# **Rich Creamy Lipstick**



## **Rich Mat Lipstick**



# Shiny Top Coat



#### **Skin Boosting Concentrate**



#### **Skin Oil Elixir**



#### **Skin Stick Concealer**



#### Soft Cream Concealer





## Soft Eyeshadow Base



#### **Stay-On Water Lip Tint**



## **Stop Breaking Nail Hardener**



## **Strong Mascara**







HYPOAL

# **Super Nude Gloss**



# **Thickening Mascara**



# **Tint Eyeliner Pen**



## **Tinted Brow Mascara**



### **Ultra Bronze Contour Stick**



## **Ultra Care Nail Oil**



## **Ultra Gloss Lip Serum Volumizer**



# Ultra Glow Lip, Face & Eye Gloss



# **Ultra Light Lip & Blush Stick**



## **Ultra Shine Nail Enamel**



# **Ultra Shiny Highlighter Stick**



## **Ultra Volume Mascara**



### **Upper & Lower Lash Precise Mascara**



# Vegan Brow & Lash Gel Mascara



## Vegan Collagen Eye Serum





# Vegan Collagen Night Lip Mask



### **Vegan Collagen Plumping Color Lipstick**



### Vegan Collagen Volumizing Mascara



#### Vegan Collagen Waterproof Volumizing Mascara



# **Vegan Curly Mascara**



# Vegan Eye Concealer SPF 25





# **Vegan Eyeshadows**



PAP



# **Vegan Face & Eye Palette**

PACKAGING MIXED





# **Vegan Lip Balm SPF 25**



# Vegan Lip Scrub SPF 25



# Vega