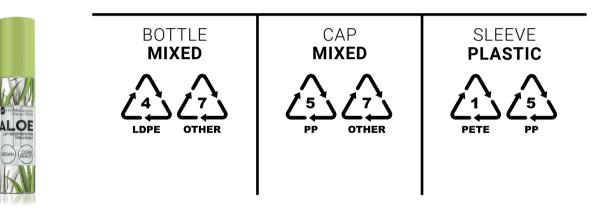

#### Aloe BB Cream SPF 15



## Aloe Eye Concealer SPF 25



#### Aloe Lash & Brow Serum



## **Aloe Lip Regenerating Treatment**



#### **Aloe Pressed Powder SPF 15**



#### Aloe Sun Care Lip Balm SPF 25



## **Amazing Lash Mascara**



## Amazing Lash Mascara v3



## **Amazing Lash Waterproof Mascara**



## Amazing Lash Waterproof Mascara v3



## **Anti-Redness Primer**



### **Anti-Smog Primer**



## Aqua Jelly Make-up



#### **Bake & Beauty Loose Powder**



# **Beauty Glow Primer**



## **Beauty Nail Oil**



## **Blush & Glow**





#### **Bold Up! Intense Mascara**



## **Brow Liner**



## **Brow Modelling Stick**



#### **Cover Eye & Skin Concealer**



## **Darkening Drops**



## **Detoxing Face Elixir**



## **Detoxing Face Glower**



### **Detoxing Face Mattifier Gel Make-up**



### **Detoxing Face Moisturiser Gel Make-up**



### **Detoxing Micellar Water Eye Make-up Remover**





## **De