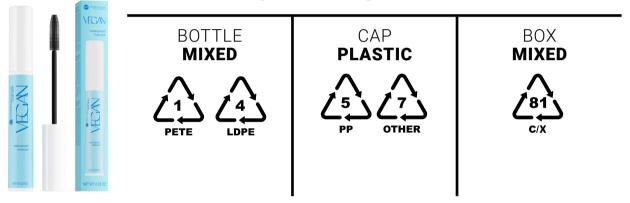

ow Lip, Face & Eye Gloss



# **Ultra Light Lip & Blush Stick**



## **Ultra Shine Nail Enamel**



# **Ultra Shiny Highlighter Stick**



## **Ultra Volume Mascara**



### **Upper & Lower Lash Precise Mascara**



# Vegan Brow & Lash Gel Mascara



## Vegan Collagen Eye Serum





# Vegan Collagen Night Lip Mask



### **Vegan Collagen Plumping Color Lipstick**



### Vegan Collagen Volumizing Mascara



#### Vegan Collagen Waterproof Volumizing Mascara



# **Vegan Curly Mascara**



# Vegan Eye Concealer SPF 25





# **Vegan Eyeshadows**



PAP



# **Vegan Face & Eye Palette**

PACKAGING MIXED





# **Vegan Lip Balm SPF 25**



# Vegan Lip Scrub SPF 25



# Vegan Nourishing Lip Balm



# **Vegan Nourishing Primer**



# **Vegan Performance Mascara**



## Vegan Waterproof Mascara



# Waterproof Brow Maker



# Waterproof Mascara