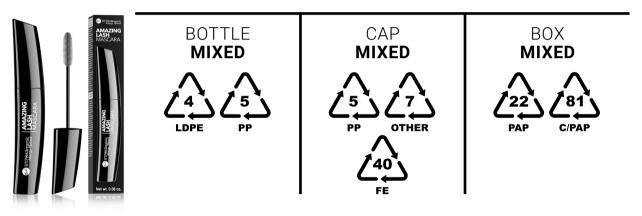

#### Aloe BB Cream SPF 15



## Aloe Eye Concealer SPF 25



#### Aloe Lash & Brow Serum



## **Aloe Lip Regenerating Treatment**



#### **Aloe Pressed Powder SPF 15**



#### Aloe Sun Care Lip Balm SPF 25



## **Amazing Lash Mascara**



## Amazing Lash Mascara v3



## **Amazing Lash Waterproof Mascara**



## Amazing Lash Waterproof Mascara v3



## **Anti-Redness Primer**



### **Anti-Smog Primer**



## Aqua Jelly Make-up



#### **Bake & Beauty Loose Powder**



# **Beauty Glow Primer**



## **Beauty Nail Oil**



## **Blush & Glow**





#### **Bold Up! Intense Mascara**



## **Brow Liner**



## **Brow Modelling Stick**



#### **Cover Eye & Skin Concealer**



## **Darkening Drops**



## **Detoxing Face Elixir**



## **Detoxing Face Glower**



### **Detoxing Face Mattifier Gel Make-up**



### **Detoxing Face Moisturiser Gel Make-up**



### **Detoxing Micellar Water Eye Make-up Remover**





## **Detoxing Nourishing Lotion**





## **Detoxing Oil Cleanser**





## **Detoxing Toner Mist**





## **Eye Brow Set**





## **Eyeshadow