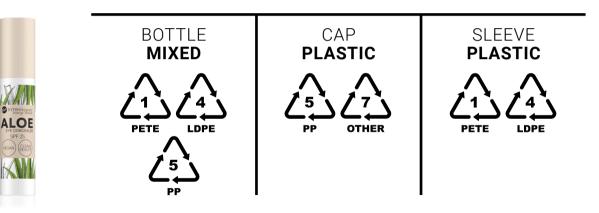

#### Aloe BB Cream SPF 15



## Aloe Eye Concealer SPF 25



#### Aloe Lash & Brow Serum



## **Aloe Lip Regenerating Treatment**



#### **Aloe Pressed Powder SPF 15**



#### Aloe Sun Care Lip Balm SPF 25



## **Amazing Lash Mascara**



## Amazing Lash Mascara v3



## **Amazing Lash Waterproof Mascara**



## Amazing Lash Waterproof Mascara v3



## **Anti-Redness Primer**



### **Anti-Smog Primer**



## Aqua Jelly Make-up



#### **Bake & Beauty Loose Powder**



# **Beauty Glow Primer**



## **Beauty Nail Oil**



## **Blush & Glow**





#### **Bold Up! Intense Mascara**



## **Brow Liner**



## **Brow Modelling Stick**



#### **Cover Eye & Skin Concealer**



## **Darkening Drops**



## **Detoxing Face Elixir**



## **Detoxing Face Glower**



### **Detoxing Face Mattifier Gel Make-up**



### **Detoxing Face Moisturiser Gel Make