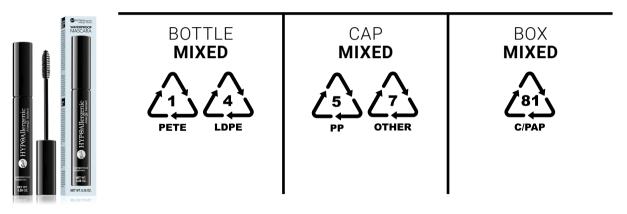

lush Stick**



## **Ultra Shine Nail Enamel**



# **Ultra Shiny Highlighter Stick**



## **Ultra Volume Mascara**



### **Upper & Lower Lash Precise Mascara**



# Vegan Brow & Lash Gel Mascara



## Vegan Collagen Eye Serum





# Vegan Collagen Night Lip Mask



### **Vegan Collagen Plumping Color Lipstick**



### Vegan Collagen Volumizing Mascara



#### Vegan Collagen Waterproof Volumizing Mascara



# **Vegan Curly Mascara**



# Vegan Eye Concealer SPF 25





# **Vegan Eyeshadows**



PAP



# **Vegan Face & Eye Palette**

PACKAGING MIXED





# **Vegan Lip Balm SPF 25**



# Vegan Lip Scrub SPF 25



# Vegan Nourishing Lip Balm



# **Vegan Nourishing Primer**



# **Vegan Performance Mascara**



## Vegan Waterproof Mascara



# Waterproof Brow Maker



# Waterproof Mascara